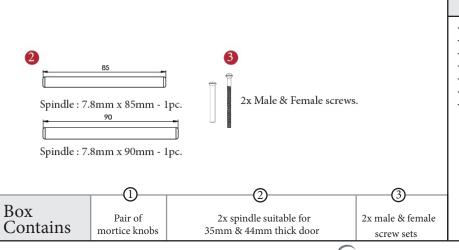

## BROADWAY MORTICE KNOB ON LATCH PLATE SPRUNG ON ONE SIDE

This mortice knob is suitable for use with most U.K. tubular latches. For a new interior door installation we would recommend using our York standard tubular latch from the list below.