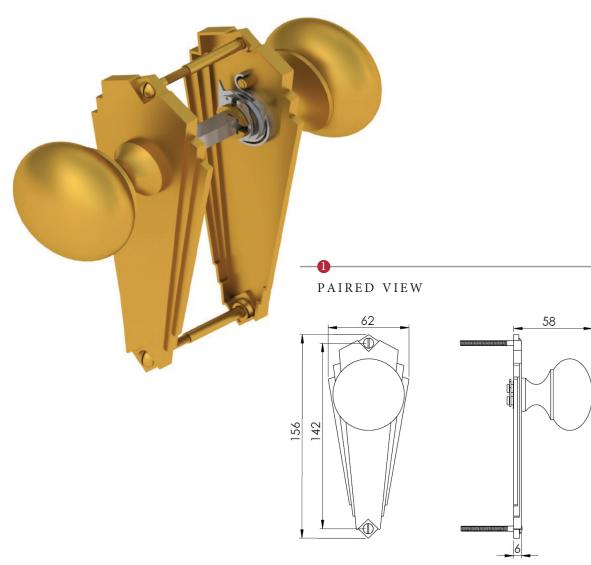

## BROADWAY MORTICE KNOB ON LATCH PLATE SPRUNG ON ONE SIDE

This mortice knob is suitable for use with most U.K. tubular latches. For a new interior door installation we would recommend using our York standard tubular latch from the list below.