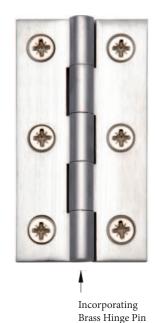

## **FINISHES** 📤 Polished Brass finish Polished Chrome finish Dimensions: SUBSTITUTE OF THE STREET Screw Gauge: see the outlines given above No.4 x 5/8" Antique Brass finish 🐔 Satin Chrome finish Satin Nickel finish 🏤 Natural Brass finish ∙**∰** Matt Bronze finish 🏂 Satin Brass finish Supplied with: Overview Door Hinge General dimensions illustrated of Door Hinge 12 x 15mm Steel Screws

## M Marcus Ltd., Dudley

| Product Code | Material    |
|--------------|-------------|
| HG99-115     | Solid Brass |

 $\label{eq:Available} Available in listed finishes including Natural Brass finish$ 