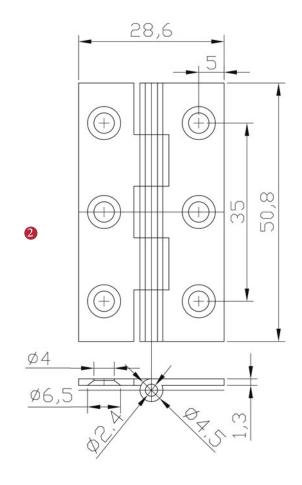

## **FINISHES** 📤 Polished Brass finish Polished Chrome finish Dimensions: SUBSTITUTE OF THE STREET Screw Gauge: see the outlines given above No.4 x 5/8" Antique Brass finish 🐔 Satin Chrome finish Satin Nickel finish 🏤 Natural Brass finish ∙**∰** Matt Bronze finish 🏂 Satin Brass finish Supplied with: Overview Door Hinge General dimensions illustrated of Door Hinge 12 x 15mm Steel Screws

Sizes shown are in mm and approximate. We reserve the right to amend where necessary and without any prior notice.