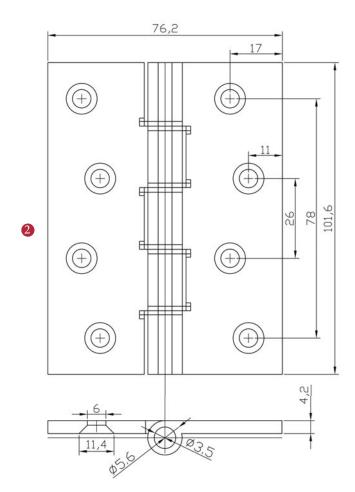

## HG99-355 Double Phosphor Washered [4" x 3"]

🏤 Polished Brass finish Polished Chrome finish Dimensions: ADMINISTRATION ... Screw Gauge: see the outlines given above No.12 x 1<sup>1</sup>/<sub>4</sub>' Antique Brass finish Satin Chrome finish Satin Nickel finish Natural Brass finish Matt Bronze finish Satin Brass finish Supplied with: Overview Door Hinge General dimensions illustrated of Door Hinge 16 x 30mm Steel Screws

Product Code Material Available in listed finishes including Natural Brass finish HG99-355 Solid Brass

Sizes shown are in mm and approximate. We reserve the right to amend where necessary and without any prior notice.