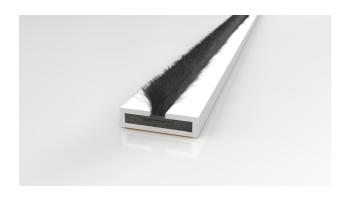

## **Specification**

#### **Application**

Rebates in timber door leafs or door frames, single and double action latched and unlatched doors.

#### **Brush Height (mm)**

4 (standard)

#### Colour

White, Brown, Black, Cream, Grey

#### **Fixing**

Rout-in, self-adhesive

#### Material

PVC case, intumescent strip

#### Size (mm)

10x4, 15x4, 20x4, 25x4, 30x4, 38x4