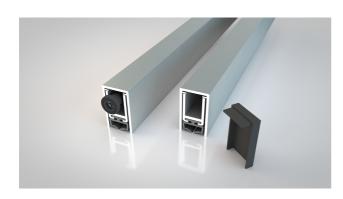

# NOR810S® Automatic Drop Seal by Norsound

#### **Fixing**

Rout-in fit

#### Material

T6063 Grade Aluminium (carrier and body), PVC rubber co-extruded (seal)