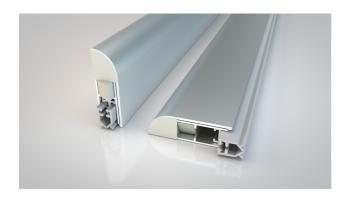

# **NOR820**

Automatic Drop Seal by Norsound

### **Benefits**

Smoke seal
Sound reduction
Lightweight operation
Quick installation

Prevents heat escaping and draughts entering

#### Colour

Satin Anodised Aluminium (SAA) Cover Plate, Light Grey (seal & actuator)