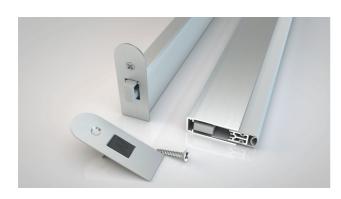

#### Adjustment

Clip-in actuator, adjust by hand

#### **Fixing**

Rout-in fit with traditional end plates or hanging brackets giving the option for faster installation if required

#### Material

Aluminium (holder), Silicone (insert)