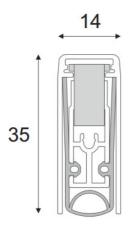

# NOR810®

Automatic Drop Seal by Norsound

# **MNORSEAL**

Call us on +44 (0)1661 830088 Email us at sales@norseal.co.uk



## **Benefits**

Unobtrusive
Self-levelling
1,000,000 cycle test
Sound reduction
Lightweight operation
BS 476 Part 20/22 Compliant
BS 476 Part 31 Compliant



## **Specification**

#### Adjustment

Clip-in actuator, adjust by hand

### **Application**

Single and double leaf doors

#### Colour

Mill Finish Aluminium (Outer), Light Grey (seal & actuator)

#### Cut Back (mm)

Various, each size cuts back at least 100mm - see product label for precise cut back capability (320mm has a limited cut back to 235mm)

#### **Fixing**

Rout-in fit with traditional end plates or hanging brackets giving the option for faster installation if required

#### Length (mm)

320, 435, 535, 635, 735, 835, 935, 1035, 1135, 1235, 1335, 1435, 1535

#### Material

Aluminium (holder), Silicone (insert)

#### Maximum Drop (mm)

20

#### Size (mm)

14x35